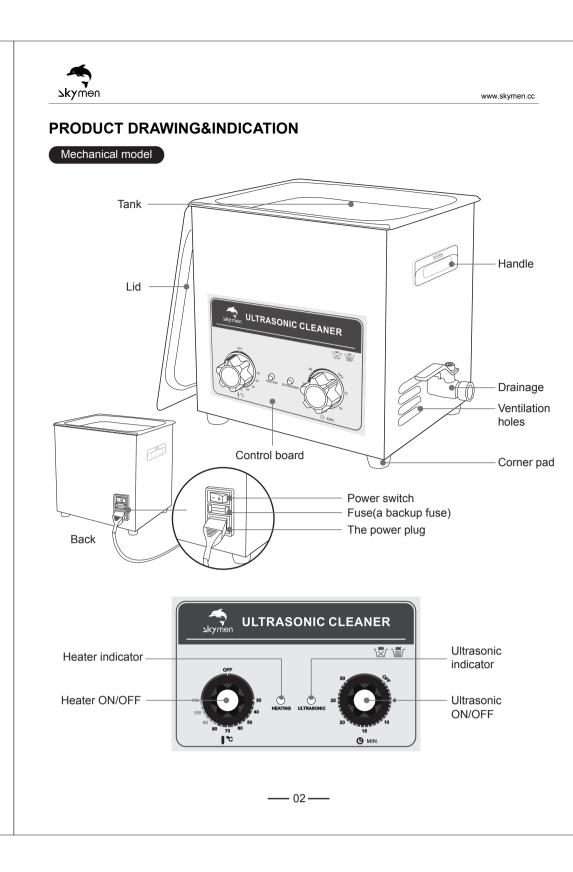

#### Mechanical series

kymer

#### ♦ Heat

#### Mechanical series

If need heating, start(HEATING) to adjust required temperature, normally 40~60°C is the best. (Heating is optional upon needs)

www.skymen.cc

#### Mechanical series

Turn the timer button to the location of "OFF", the ultrasonic stops and the light is off. Turn the heating button to the location of "OFF", the heating stops and the light is off. And then cut off the power, empty out the liquid, clean the tank and the unit with cloth for next use.