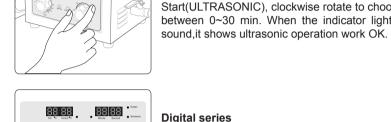

#### Mechanical series

If need heating, start(HEATING) to adjust required temperature, normally 40~60°C is the best. (Heating is optional upon needs)

www.skymen.cc