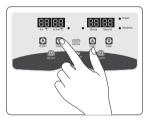

#### Digital series

At first setting, the temperature is random. Touch "Temp+" or "Temp-" to increase or decrease temperature. Press "ON/OFF" button heat will active before reaching the setup temperature.

#### Additional functions

Degas:ultrasonic work for 9seconds, stop for 6seconds, work for 9seconds ets etc. till time is out. (some cleaner do not have this function)

Semiwave: touch "Semiwave"to start half-wave Mode, ultrasonic power will cut in half. (some cleaner do not have this function)