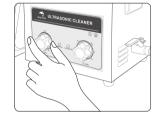

#### Start ultrasonic cleaning

Add appropriate amount of cleaning solution to the cleaning tank according to the cleaning. Ensure that the liquid level is not lower than the inner tank height by 2/3 when the heating is turned on. It is forbidden to heat when using flammable liquids such as alcohol, gasoline, etc. Long-term vibration will cause liquid increase in temperature, beware of fire!

### 2. Open power

Plug the cleaner into a grounded outlet. Turn on the power switch at the tank back, then machine is power on.("O" is closed, and "-" is open).