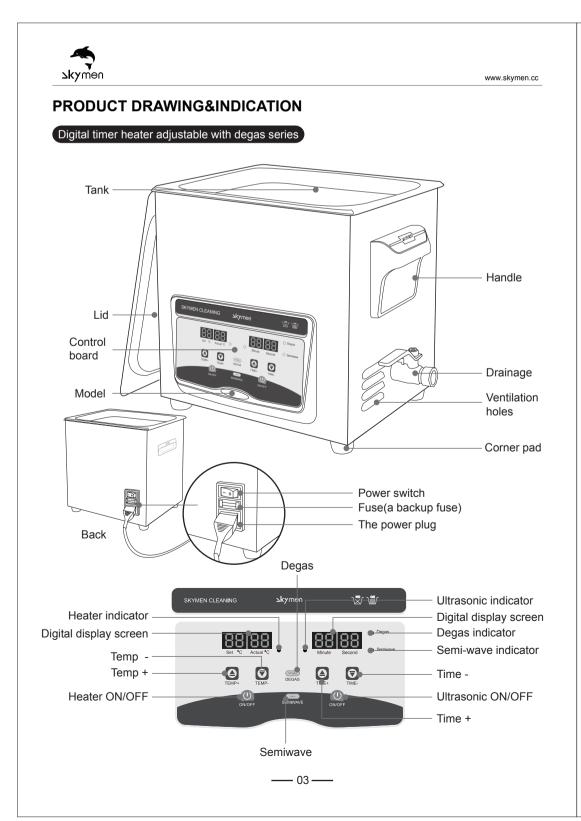

#### Digital series

At first setting, the temperature is random. Touch "Temp+" or "Temp-" to increase or decrease temperature. Press "ON/OFF" button heat will active before reaching the setup temperature.

#### Additional functions

Degas:ultrasonic work for 9seconds, stop for 6seconds, work for 9seconds ets etc. till time is out. (some cleaner do not have this function)

Semiwave: touch "Semiwave"to start half-wave Mode, ultrasonic power will cut in half. (some cleaner do not have this function)

#### Digital series

Presss the ultrasonic "ON/OFF" button, the ultrasonic stops and the light is off. Presss the heater "ON/OFF" button, the heating stops and the light is off. And then cut off the power, empty out the liquid, clean the tank and the unit with cloth for next use.