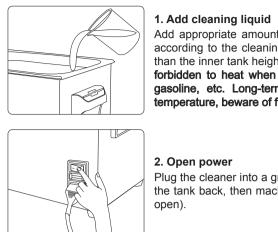

#### Start ultrasonic cleaning

Add appropriate amount of cleaning solution to the cleaning tank according to the cleaning. Ensure that the liquid level is not lower than the inner tank height by 2/3 when the heating is turned on. It is forbidden to heat when using flammable liquids such as alcohol, gasoline, etc. Long-term vibration will cause liquid increase in temperature, beware of fire!